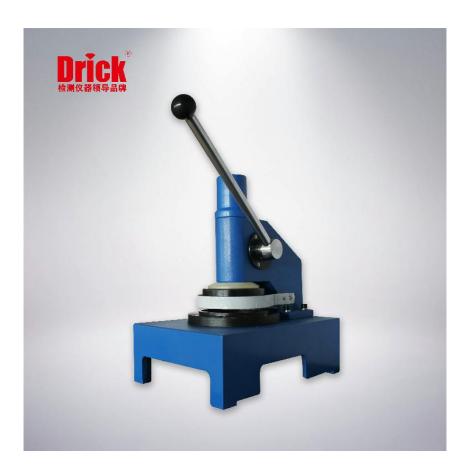

# **DRK114C Circle Sample Cutter**

#### Introduction

DRK114C Circle sample cutter is the sample cutter for the test of all kinds of paper and paperboard. The cutter conforms to the standard of QB/T1671—98.

### **Characteristics**

The instrument simpler and smaller, it can quickly and accurately cut the standard area about 100 square centimeters.

## **Application**

DRK114C Circle sample cutter is dedicated sampling devices for paper and paperboard physical performance testing, it can quickly and accurately cut the standard area about 100cm2.