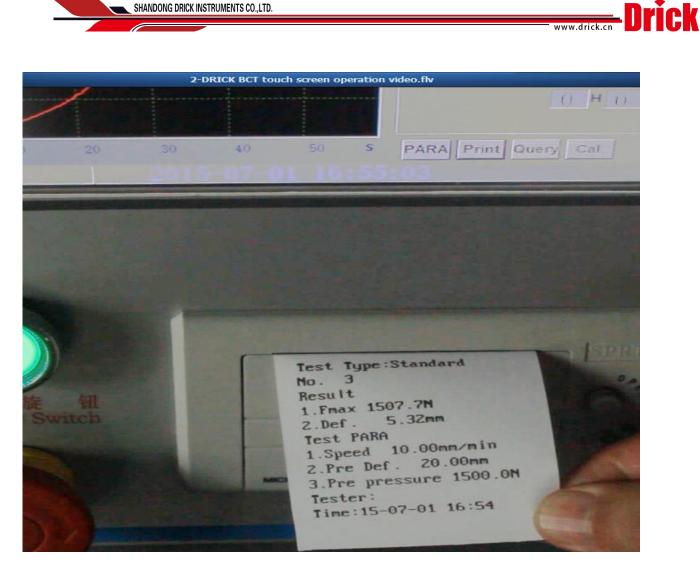

| Result of<br>Fmax(N)                   | test result |  |
| 160                        |                                                            | Def.(mm)                               | 0.00        |  |
| 80 40 80                   | 120 160 200 S                                              | TIME<br>PARA Print Que                 |             |  |
|                            | 2015-07-01 16:49                                           | :54                                    |             |  |

Three test items can be selectable freely by customer's test demand.



Curve and graph showing the changing of the compression strength force during the test period

Operation the system by hand touched, very easy and directly



Test result can be thermal printed directly.

#### 2. Computer controlled system and software







#### **Real photo**



Drick







ADD:Fifth Floor Third Building,A district,Shidai headquarters, NO.15 LanXiang road,Tianqiao District,Jinan,P.R.China.250032 Fax:0086-531-85760969