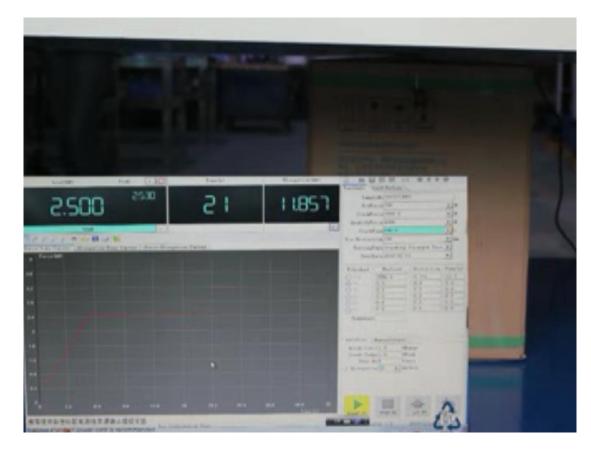

## Software and Controlled system

1. Touch screen controlled system with LCD display

|                            | 2-DRICK BCT touch screen operation vid                     | len fly                                |             |  |
|----------------------------|------------------------------------------------------------|----------------------------------------|-------------|--|
| DRK                        | (123 Carton compre                                         | No. of Concession, Name                |             |  |
|                            | 0 0.000                                                    | 0.000                                  | 0:3:1       |  |
| F(N) Zero Fmax(N) Stacking | Zero S(mm) Zero<br>20,00 2 STOR<br>speed(mm/min) No. State | Def.(mm) Zerc<br>Test Item<br>Strength | UP STOP     |  |
| F-T F-S F-C                | Def. S-T DefT                                              | Stacking                               | DOWN TEST   |  |
| 320                        |                                                            | Result of<br>Fmax(N)                   | test result |  |
| 160                        |                                                            | Def.(mm)                               | 0.00        |  |
| 80 40 80                   | 120 160 200 S                                              | TIME<br>PARA Print Que                 |             |  |
|                            | 2015-07-01 16:49                                           | :54                                    |             |  |

Three test items can be selectable freely by customer's test demand.

Curve and graph showing the changing of the compression strength force during the test period

Operation the system by hand touched, very easy and directly

Test result can be thermal printed directly.