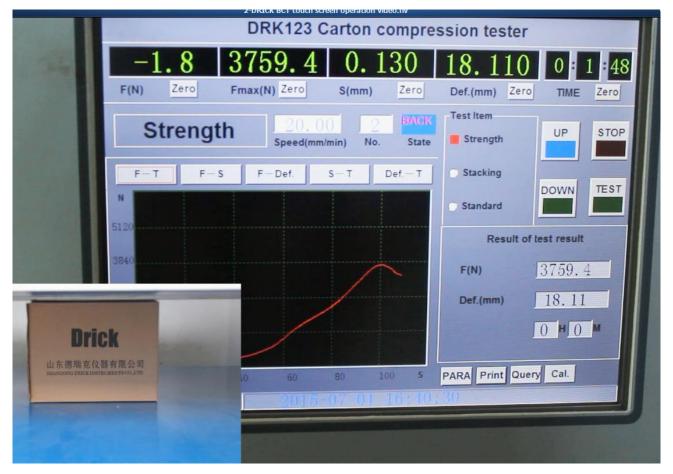

## Software and Controlled system

1. Touch screen controlled system with LCD display

|                            | 2-DRICK BCT touch screen operation vid                     | len fly                                |             |  |
|----------------------------|------------------------------------------------------------|----------------------------------------|-------------|--|
| DRK                        | (123 Carton compre                                         | No. of Concession, Name                |             |  |
|                            | 0 0.000                                                    | 0.000                                  | 0:3:1       |  |
| F(N) Zero Fmax(N) Stacking | Zero S(mm) Zero<br>20,00 2 STOR<br>speed(mm/min) No. State | Def.(mm) Zerc<br>Test Item<br>Strength | UP STOP     |  |
| F-T F-S F-C                | Def. S-T DefT                                              | Stacking                               | DOWN TEST   |  |
| 320                        |                                                            | Result of<br>Fmax(N)                   | test result |  |
| 160                        |                                                            | Def.(mm)                               | 0.00        |  |
| 80 40 80                   | 120 160 200 S                                              | TIME<br>PARA Print Que                 |             |  |
|                            | 2015-07-01 16:49                                           | :54                                    |             |  |

Three test items can be selectable freely by customer's test demand.

Curve and graph showing the changing of the compression strength force during the test period

Operation the system by hand touched, very easy and directly

Test result can be thermal printed directly.