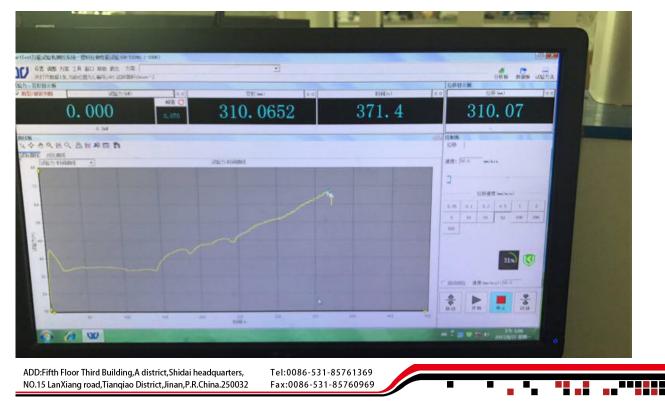

| test result |  |
| 160                        |                                                            | Def.(mm)                               | 0.00        |  |
| 80 40 80                   | 120 160 200 S                                              | TIME<br>PARA Print Que                 |             |  |
|                            | 2015-07-01 16:49                                           | :54                                    |             |  |

Three test items can be selectable freely by customer's test demand.



Curve and graph showing the changing of the compression strength force during the test period

Operation the system by hand touched, very easy and directly



Test result can be thermal printed directly.

#### 2. Computer controlled system and software







#### **Real photo**



Drick







ADD:Fifth Floor Third Building,A district,Shidai headquarters, NO.15 LanXiang road,Tianqiao District,Jinan,P.R.China.250032 Fax:0086-531-85760969